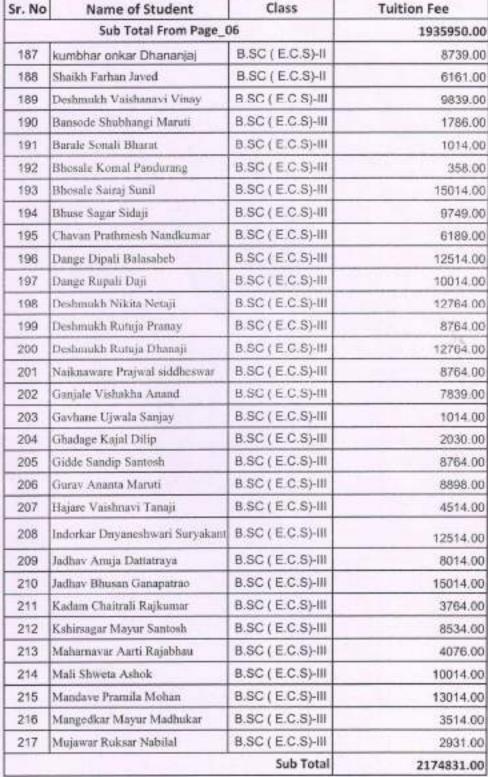

E.C.S)-II | 8364.00     |
| 178    | Shinde Rucha Candrakant   | B.SC ( E.C.S)-II | 5051.00     |
| 179    | Take Rohan Umakant        | B.SC ( E.C.S)-II | 7739.00     |
| 180    | Waghmare Dipali bhagwat   | B.SC ( E.C.S)-II | 4051.00     |
| 181    | Yadav Ashwini Uttam       | B.SC ( E.C.S)-II | 8739.00     |
| 182    | Mangeni Revati R          | B.SC ( E.C.S)-II | 2199.00     |
| 183    | Deshmukh Ranjeet Panduran | B.SC ( E.C.S)-II | 4739.00     |
| 184    | Lavate Shridarshan Subhas | B.SC ( E.C.S)-II | 12739.00    |
| 185    | Chavan Akshay Ashok       | B.SC ( E.C.S)-II | 12839.00    |
| 186    | Nikaji Sonali             | B.SC ( E.C.S)-II | 5026.00     |
|        |                           | Sub Total        | 1935950.00  |

#### Institute of Computer And Manegment Studies









#### Institute of Computer And Managment Studies

#### Fee Receivabale F.Y. 2020-21

| Sr. No | Name of Student              | Class             | Tuition Fee |
|--------|------------------------------|-------------------|-------------|
|        | Sub Total From Page_0        | )7                | 2174831.00  |
| 218    | Pande Kalyani Pandurang      | B.SC ( E.C.S)-III | 10204.00    |
| 219    | Pandhare Pallavi Krushnadev  | B.SC ( E.C.S)-III | 14014.00    |
| 220    | Pathak Sukanya Anand         | B.SC ( E.C.S)-III | 11764.00    |
| 221    | Raut Akash Dattatray         | B.SC ( E.C.S)-III | 12014.00    |
| 222    | Raut Dinesh Ashok            | B.SC ( E.C.S)-III | 9218.00     |
| 223    | Sapakal Umesh Vasant         | B.SC ( E.C.S)-III | 4249.00     |
| 224    | Sathe Lakshmik