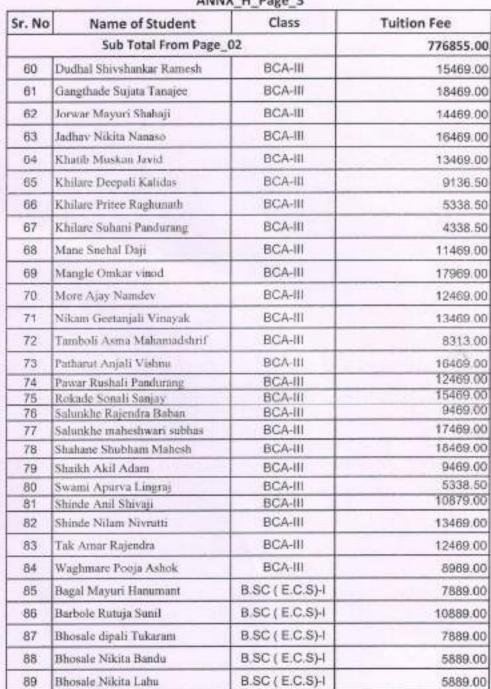

| BCA-II    | 6339.00     |
| 52     | Atkale Rachana Rajkumar            | BCA-III   | 8569.00     |
| 53     | Babar Prajakta Anil                | BCA-III   | 10469.00    |
| 54     | Bagal Pratiksha Annasaheb          | BCA-III   | 11619.00    |
| 55     | Bhosale Sakshi Siddheshwar         | BCA-III   | 8469.00     |
| 56     | Bhuse Shrikant Nanasaheb           | BCA-III   | 12469.00    |
| 57     | Chavan Shital Shivaji              | BCA-III   | 18469.00    |
| 58     | Dange Vijay Bhivaji                | BCA-III   | 15469.00    |
| 59     | Devakar kashiling                  | BCA-III   | 12469.00    |
|        |                                    | Sub Total | 776855.00   |



#### Institute of Computer And Manegment Studies

Fee Receivabale F.Y. 2020-21

ANNX\_H\_Page\_3



B.SC (E.C.S)-I

B.SC (E.C.S)-I

B.SC ( E.C.S)-I

Sub Total

90

91

92

Bhuse Akshay Nanaso

Bohari Sohel Shivaji

Chavan pranali Hari

8889.00

8889.00

12389.00

1156722.00

#### Institute of Computer And Managment Studies

#### Fee Receivabale F.Y. 2020-21

| Sr. No | Name of Student            | Class              | Tuition Fee |
|--------|----------------------------|--------------------|-------------|
|        | Sub Total From Page        | .03                | 1156722.00  |
| 93     | Chavan Rutuja Pratap       | B.SC ( E.C.S)-I    | 11889.00    |
| 94     | Chavan Swapnil Dnyaneshwar | B.SC ( E.C.S)-I    | 7889.00     |
| 95     | Dethe Shital Haridas       | B.SC (E.C.S)-I     | 8889.00     |
| 96     | Devakate sonali hanumant   | B.SC (E.C.S)-I     | 7889.00     |
| 97     | D